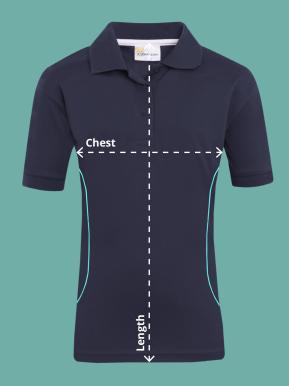

## **Chest (At 2cm from under arm)**

Measure across the chest at 2cm below the underarm with the garment laid flat.

## **Length (Center of back)**

Measure from the bottom of collar in the center of the back down to the bottom of the garment.

Girls Victory Games Shirt Code: AAAA112121 (3PJ)

| Girls Victory Games Shirt |        |        |        |        |        |
|---------------------------|--------|--------|--------|--------|--------|
| To fit chest (inches)     | 28/30" | 32/34" | 36/38" | 40/42" | 44/46" |
| Chest (cm)*               | 40.5   | 45.5   | 51     | 56     | 61     |
| Length (cm)               | 54     | 60     | 64     | 70     | 75     |